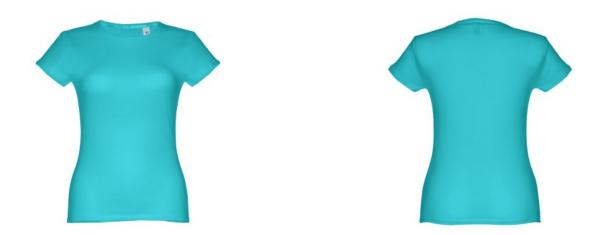

# THC SOFIA. WOMEN'S T-SHIRT

# **Basic informations**

Size: M Color: Turquoise blue

## Specification

Women's fitted T-shirt in 100% cotton jersey knit (150 g/m<sup>2</sup>) with carded cotton yarn (colour 183: 90% cotton/10% viscose, colour 196: 98% cotton/2% viscose). Contains a thin double collar in jersey reinforced by a satin bias tape. Cut and sewn garment with double stitched hem on the sleeves and bottom. Sizes: S, M, L, XL, XXL